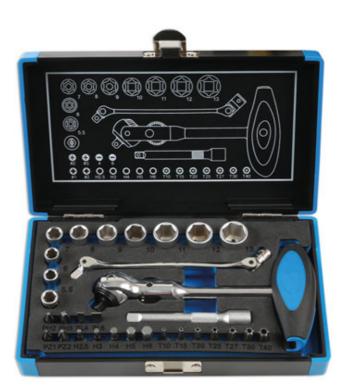

## Roto Lock Socket and Bit Set 1/4"D 31pc

Roto-Lock socket and bit set, featuring an innovative, lockable swivel head ratchet and two position handle - made from satin finish chrome vanadium sockets from 5.5mm to 13mm, and S2 steel grade impact bits.

## **Additional Information**

- 9 x 1/4"D sockets x single Hex (6pt): 5.5, 6, 7, 8, 9, 10, 11, 12, 13mm. Length: 25mm.
- 18 x bits: Phillips Ph2, Ph3; Flat 4, 6mm; PzDrive Pz1 & Pz2; Hex 2.5, 3, 4, 5, 6mm; Torx® tamperproof T10, T15, T20, T25, T27, T30, • T40.

LASER Kamasa Gunson Connect

Accessories: 1 x 1/4"D bit holder; 1 x 1/4"D socket & bit driver with flexi ends; 1 x 75mm extension bar.

http://lasertools.co.uk/product/6916

08 Nov 2024