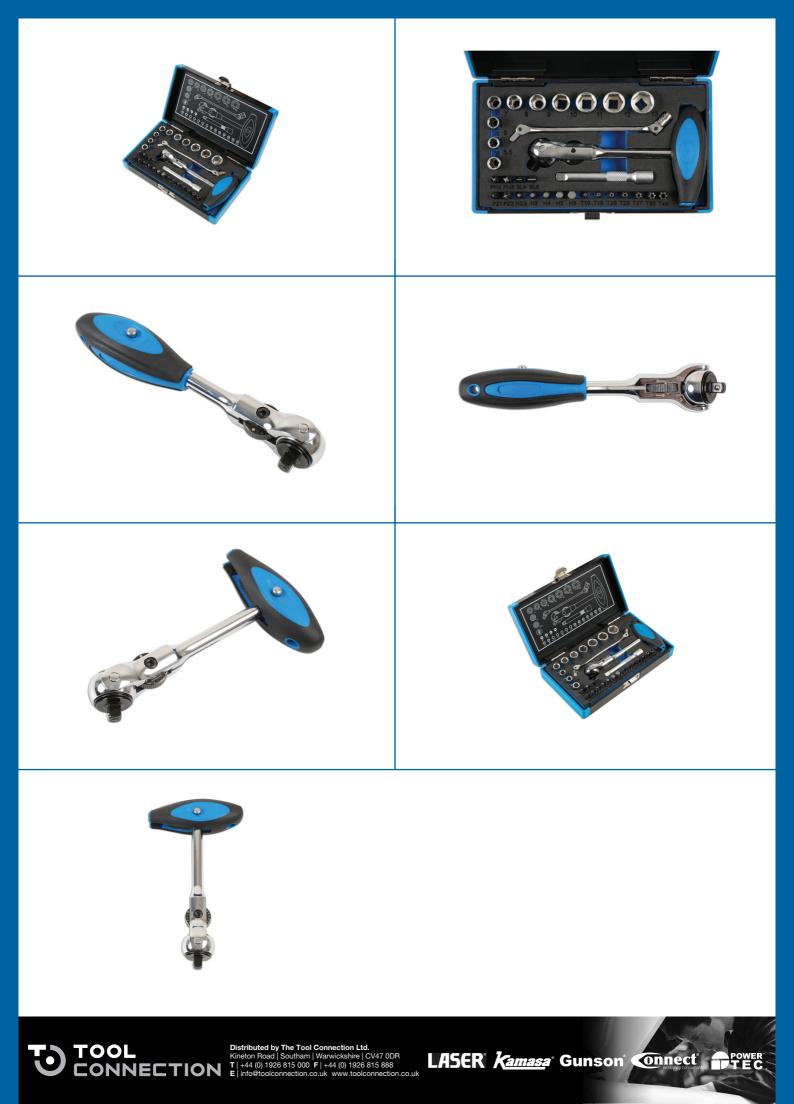

## Roto Lock Socket and Bit Set 1/4"D 31pc

Roto-Lock socket and bit set, featuring an innovative, lockable swivel head ratchet and two position handle - made from satin finish chrome vanadium sockets from 5.5mm to 13mm, and S2 steel grade impact bits.

## **Additional Information**

- 9 x 1/4"D sockets x single Hex (6pt): 5.5, 6, 7, 8, 9, 10, 11, 12, 13mm. Length: 25mm.
- 18 x bits: Phillips Ph2, Ph3; Flat 4, 6mm; PzDrive Pz1 & Pz2; Hex 2.5, 3, 4, 5, 6mm; Torx® tamperproof T10, T15, T20, T25, T27, T30, • T40.

LASER Kamasa Gunson Connect

Accessories: 1 x 1/4"D bit holder; 1 x 1/4"D socket & bit driver with flexi ends; 1 x 75mm extension bar.

http://lasertools.co.uk/product/6916

08 Nov 2024